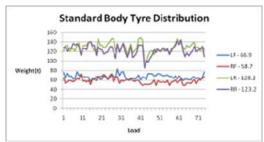

|                                |
|                           |                  | 50         | 218.7           | 216.7           | 216.7              |                                |
| н                         |                  | 54         | N/A             | 217.4           |                    |                                |
|                           |                  | 56         | 217.3           | 215.9           |                    |                                |

Determination of Target Payload





Validation of On-board Weighing System



Weight Distribution Across Axles



| W1    | W2    | W3+4   | W5+6   |  |
|-------|-------|--------|--------|--|
| 70.8t | 81.8t | 112.3t | 111.7t |  |
| 40.5  | 52%   | 59.48% |        |  |

Load Bias Front/Rear, Left/Right





Individual Tyre Loads (4 pad system)