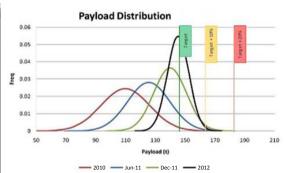

Determination of Target Payload

Validation of On-board Weighing System

Weight Distribution Across Axles

| W1    | W2    | W3+4   | W5+6   |  |
|-------|-------|--------|--------|--|
| 70.8t | 81.8t | 112.3t | 111.7t |  |
| 40.5  | 52%   | 59.48% |        |  |