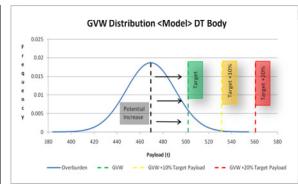

Determination of Target Payload

Validation of On-board Weighing System

Weight Distribution Across Axles

| W1    | W2    | W3+4   | W5+6   |  |
|-------|-------|--------|--------|--|
| 70.8t | 81.8t | 112.3t | 111.7t |  |
| 40.5  | 52%   | 59.48% |        |  |