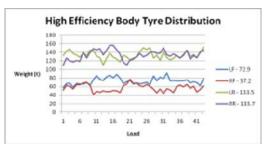

|                  | 50         | 218.7           | 216.7           | 216.7              |                                |
| н                         |                  | 54         | N/A             | 217.4           |                    |                                |
|                           |                  | 56         | 217.3           | 215.9           |                    |                                |

Determination of Target Payload





Validation of On-board Weighing System



Weight Distribution Across Axles



| W1    | W2    | W3+4   | W5+6   |  |
|-------|-------|--------|--------|--|
| 70.8t | 81.8t | 112.3t | 111.7t |  |
| 40.5  | 52%   | 59.48% |        |  |

Load Bias Front/Rear, Left/Right





Individual Tyre Loads (4 pad system)