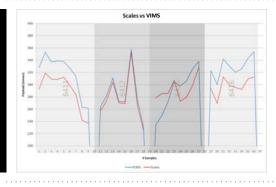

Determination of Target Payload

Validation of On-board Weighing System

Weight Distribution Across Axles

| W1    | W2    | W3+4   | W5+6   |  |
|-------|-------|--------|--------|--|
| 70.8t | 81.8t | 112.3t | 111.7t |  |
| 40.5  | 52%   | 59.48% |        |  |